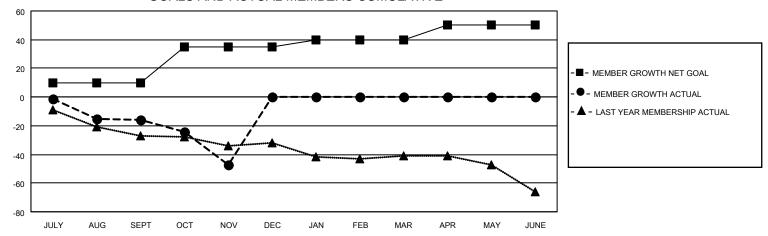

#### GOALS AND ACTUAL MEMBERS CUMULATIVE

| DROPPED CLUBS: 2 |    | 8 CLUBS OF 30 ADDED 1 OR  | GENDER DISTRIBUTION           |              |  |
|------------------|----|---------------------------|-------------------------------|--------------|--|
|                  |    | MORE NEW MEMBERS          | MALE 430 (61.25%)             |              |  |
|                  |    |                           | FEMALE                        | 272 (38.75%) |  |
| DROPPED MEMBERS  |    |                           | NON BINARY                    | 0 (0.00%)    |  |
|                  |    |                           | PREFER NOT TO ANSWER          | 0 (0.00%)    |  |
| DECEASED         | 5  |                           |                               |              |  |
| CLUB CANCELLED   | 10 | CLICK HERE FOR CUMULATIVE | TOTAL FAMILY UNIT MEMBERS 120 |              |  |
| OTHER            | 52 | MEMBERSHIP DATA           |                               |              |  |
| TOTAL            | 67 |                           | FAMILY MEMBERS PAYING HAI     | F DUES 62    |  |
|                  |    |                           |                               |              |  |